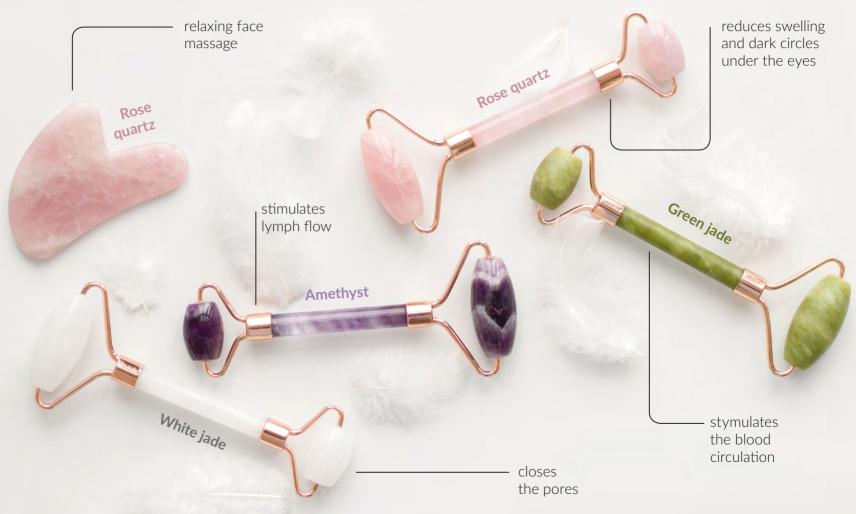

iversal moisturizer:

under makeup, as serum, on top of serum, as day cream, as night cream

# Fluffy eye cream 15 ml

visible change after 7 days

with green caviar extract, passion fruit oil and Persian silk extract

reduces dark circles and improves skin upper eyelid elasticity lifting effect Syntfood puszysty krem pod oczy perfume-free convenient. packaging eye contour correction and crow's feet reduction with Beautifeye ™ 37









## Shower gel

500 ml

mild cleansing ingredients – no skin irritation or dryness

with sorbitol, panthenol and glycerin

moisturizes, cleanses and cares for skin



brightens, firms and stimulates skin renewal process









revitalizes the skin, refreshes and offers anti-cellulite properties 3







### Accessories







### Face rollers & Gua Sha



## Cosmetics fridge

185mm x 280mm x 250mm

possibility of using car and mains power supply

for storing cosmetics
– especially the ones
that show better
action when cooled

flûff Cosmetics Fridge

trendy beauty gadget

suitable

too

for cooling

beverages















### FOLLOW US ON

- Fluff Skin Superfood Poland
  / Fluff Skin Superfood
- fluff\_skin\_superfood\_pl / fluff\_skin\_superfood

- (33) 821 92 15
- ≥ biuro@fluff.com.pl
- ul. Ziołowa 29, 43-365 Wilkowice, Poland