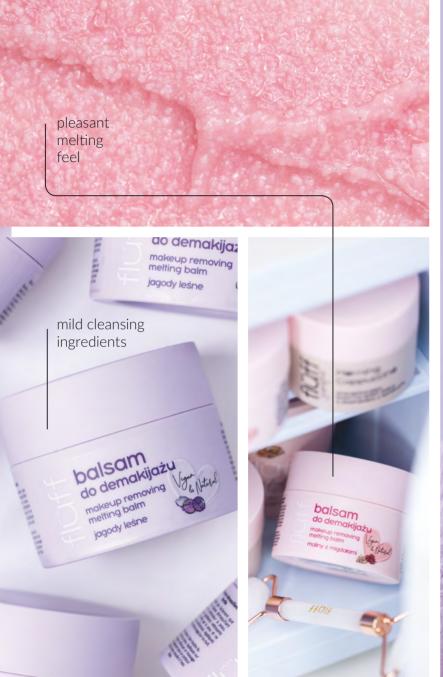

# Facial cleansing mousse 50 ml

## Shower gel

500 ml

mild cleansing ingredients – no skin irritation or dryness

with sorbitol, panthenol and glycerin

moisturizes, cleanses and cares for skin

brightens, firms and stimulates skin renewal process