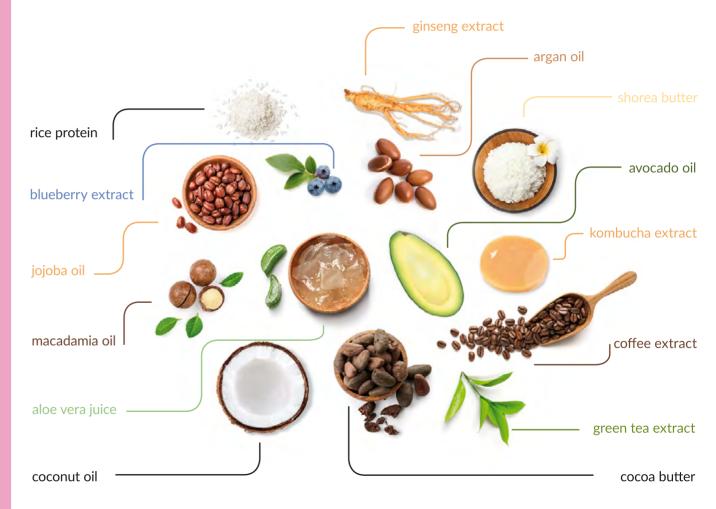

## flüff Superfood

Following the Superfood concept we've developed body and face care products filled with unprocessed or low-processed natural ingredients which feed the skin with precious vitamins minerals and antioxidants essential to maintain the healthy and youthful look of our skin!

Savour our new Superfood Cosmetics with Superfood ingredients such as:

## Superfood cosmetics