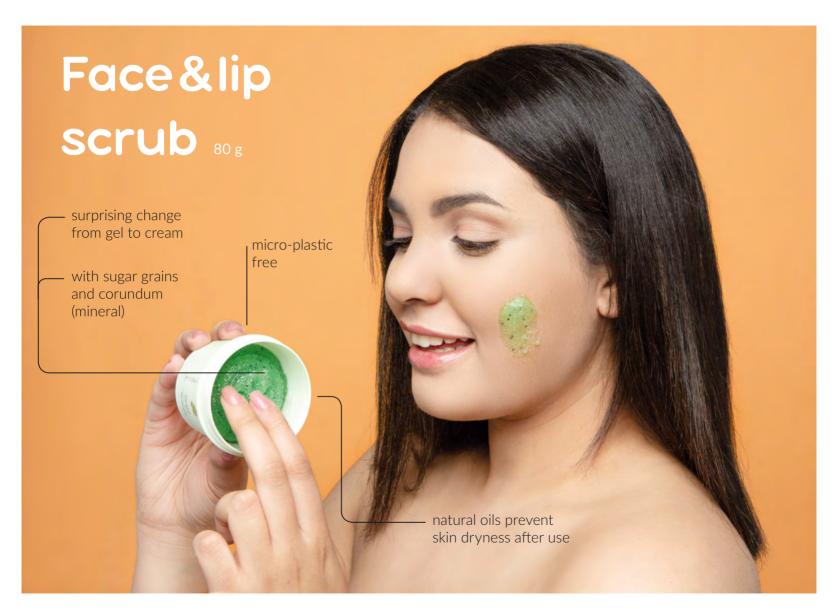

# Hand sorbet



















Body cream

150 ml

3 available types:

- nourishing,
- moisturizing,
- anti-cellulite

shea and shorea (illipe) butter based























150 ml



contains floral oils: jasmine, peony, lavender, elderberry, rose.

Thick and nourishing

floff

Superfield

Superf

- rich formula with actives & intense action

with regenerating moon dust

regenerates and calms down skin at night









# H<sub>2</sub>O jelly 150 ml

Kudzu & orange flower antioxidant

Cucumber & green tea extract detoxifying

Coconut water & raspberry extract nourishing











## Aqua lotion 300 ml



deep moisturizing body lotion

gets absorbed instantly



# Shaving mousse & foam

200 ml 150 ml























# Facial cleansing mousse 50 ml





























### Face toners

100 ml

unique milky formula

spray bottle - no cotton pads needed (less waste)





# Two-phase face serum













## Watermelon day care gel









# 32

# Energizing day creamMorning Cappuccino









# SPF 30 milky makeup base



## Face milk 40 ml

lightweight and fast absorbing

### Lychee

- extremely moisturizing & hydrating with lychee extract

### **Green Tea**

- mattifying & moisturizing with Asebiol™ and Evermat™

### Raspberry

 brightening & regenerating with rice proteins

### **Blueberry**

- moisturizing & soothing with blueberry extract

### Ginseng

- antioxidant with Fision® WrinkleFix

### universal moisturizer:

under makeup, as serum, on top of serum, as day cream, as night cream

# Fluffy eye cream 15 ml

visible change after 7