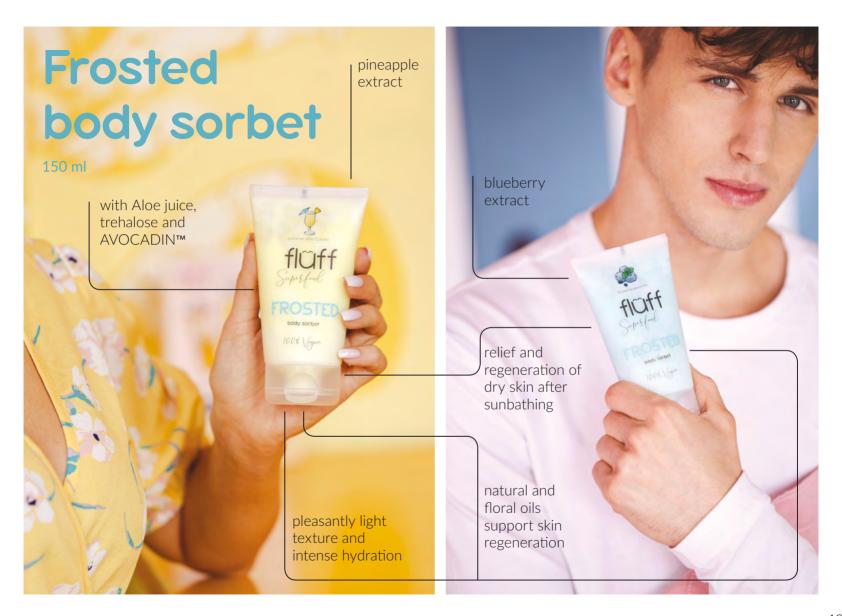

ood ingredients such as:

## Superfood cosmetics



## Fluff products are



ALLERGEN FREE



SLS/SLES FREE



MINERAL OIL FREE



PARABEN FREE



MICRO PLASTIC FREE



PHTHALATE FREE



PEG FREE









# Hand sorbet



















Body cream

150 ml

3 available types:

- nourishing,
- moisturizing,
- anti-cellulite

shea and shorea (illipe) butter based























150 ml



contains floral oils: jasmine, peony, lavender, elderberry, rose.

Thick and nourishing

floff

Superfield

Superf

- rich formula with actives & intense action

with regenerating moon dust

regenerates and calms down skin at night









# H<sub>2</sub>O jelly 150 ml

Kudzu & orange flower antioxidant

Cucumber & green tea extract detoxifying

Coconut water & raspberry extract nourishing











## Aqua lotion 300 ml



deep moisturizing body lotion

gets absorbed instantly



# Shaving mousse & foam

200 ml 150 ml























# Facial cleansing mousse 50 ml





























### Face toners

100 ml

unique milky formula

spray bottle - no cotton pads needed (less waste)





# Two-phase face serum













## Watermelon day care gel









# 32

# Energizing day creamMorning Cappuccino









# SPF 30 milky makeup base



## Face milk 40 ml

lightweight and fast absorbing

### Lychee

- extremely moisturizing & hydrating with lychee extract

### **Green Tea**

- mattifying & moisturizing with Asebiol™ and Evermat™

### Raspberry

 brightening & regenerating with rice proteins

### **Blueberry**

- moisturizing & soothing with blueberry extract

###