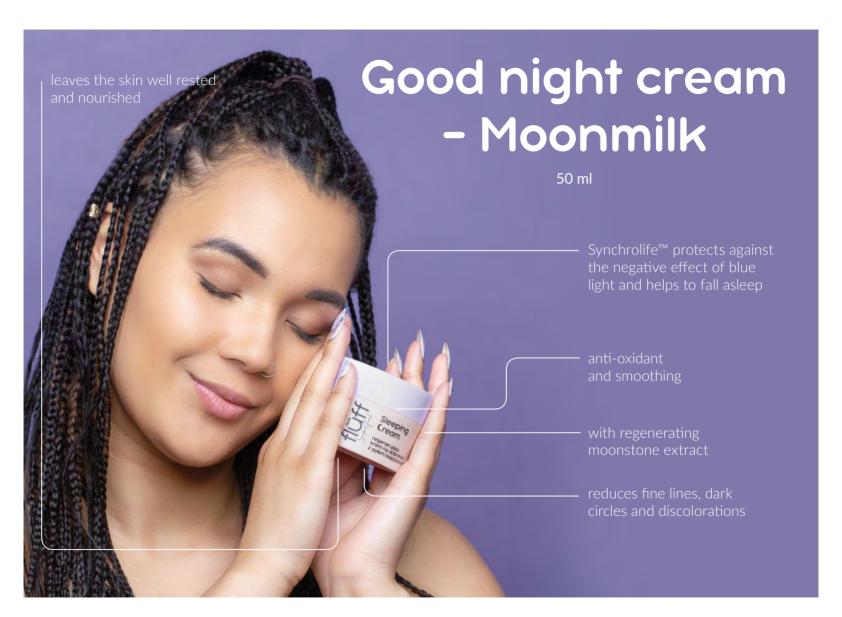

Thick and nourishing

floff

Superfield

Superf

- rich formula with actives & intense action

with regenerating moon dust

regenerates and calms down skin at night