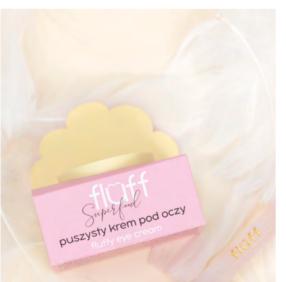

# Fluffy eye cream 15 ml

visible change after 7 days

with green caviar extract, passion fruit oil and Persian silk extract

reduces dark circles and improves skin upper eyelid elasticity lifting effect Syntfood puszysty krem pod oczy perfume-free convenient. packaging eye contour correction and crow's feet reduction with Beautifeye ™ 37