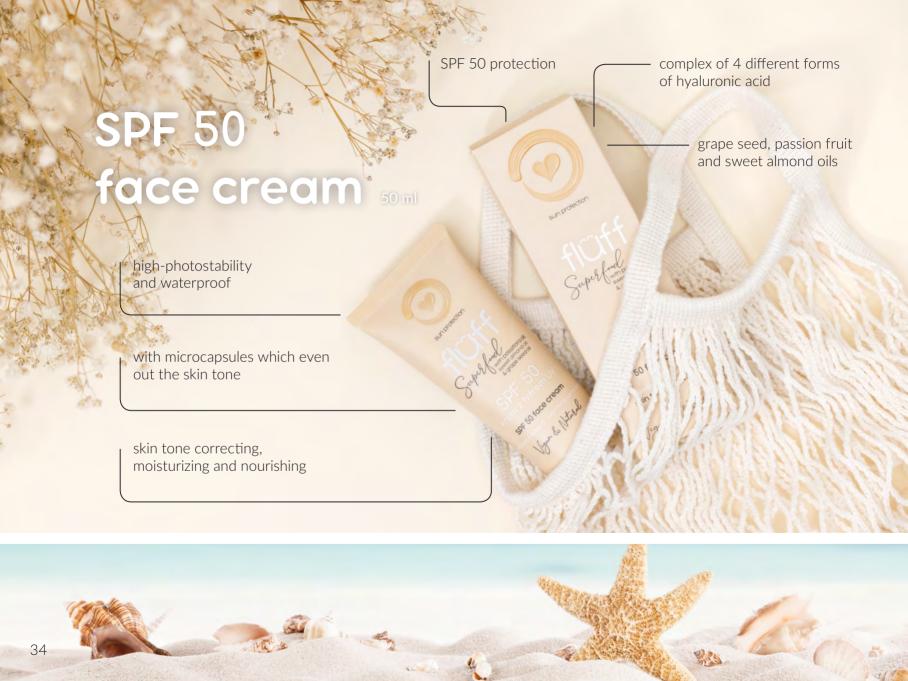

lavender, elderberry, rose.

Thick and nourishing

floff

Superfield

Superf

- rich formula with actives & intense action

with regenerating moon dust

regenerates and calms down skin at night









# H<sub>2</sub>O jelly 150 ml

Kudzu & orange flower antioxidant

Cucumber & green tea extract detoxifying

Coconut water & raspberry extract nourishing











## Aqua lotion 300 ml



deep moisturizing body lotion

gets absorbed instantly



# Shaving mousse & foam

200 ml 150 ml























# Facial cleansing mousse 50 ml





























### Face toners

100 ml

unique milky formula

spray bottle - no cotton pads needed (less waste)





# Two-phase face serum













## Watermelon day care gel









# 32

# Energizing day creamMorning Cappuccino









# SPF 30 milky makeup base



## Face milk 40 ml

lightweight and fast absorbing

### Lychee

- extremely moisturizing & hydrating with lychee extract

### **Green Tea**

- mattifying & moisturizing with Asebiol™ and Evermat™

### Raspberry

 brightening & regenerating with rice proteins

### **Blueberry**

- moisturizing & soothing with blueberry extract

### Ginseng

- antioxidant with Fision® WrinkleFix

### universal moisturizer:

under makeup, as serum, on top of serum, as day cream, as night cream

# Fluffy eye cream 15 ml

visible change after 7 days

with green caviar extract, passion fruit oil and Persian silk extract

reduces dark circles and improves skin upper eyelid elasticity lifting effect Syntfood puszysty krem pod oczy perfume-free convenient. packaging eye contour cor