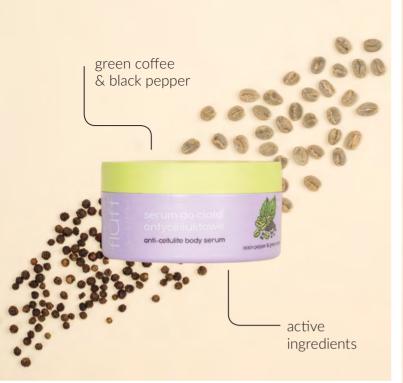

e skin with precious vitamins minerals and antioxidants essential to maintain the healthy and youthful look of our skin!

Savour our new Superfood Cosmetics with Superfood ingredients such as:

## Superfood cosmetics



## Fluff products are



ALLERGEN FREE



SLS/SLES FREE



MINERAL OIL FREE



PARABEN FREE



MICRO PLASTIC FREE



PHTHALATE FREE



PEG FREE









# Hand sorbet



















Body cream

150 ml

3 available types:

- nourishing,
- moisturizing,
- anti-cellulite

shea and shorea (illipe) butter based























150 ml



contains floral oils: jasmine, peony, lavender, elderberry, rose.

Thick and nourishing

floff

Superfield

Superf

- rich formula with actives & intense action

with regenerating moon dust

regenerates and calms down skin at night









# H<sub>2</sub>O jelly 150 ml

Kudzu & orange flower antioxidant

Cucumber & green tea extract detoxifying

Coconut water & raspberry extract nourishing











## Aqua lotion 300 ml



deep moisturizing body lotion

gets absorbed instantly



# Shaving mousse & foam

200 ml 150 ml























# Facial cleansing mousse 50 ml





























### Face toners

100 ml

unique milky formula

spray bottle - no cotton pads needed (less waste)





# Two-phase face serum













## Watermelon day care gel









# 32

# Energizing day creamMorning Cappuccino









# SPF 30 milky makeup base



## Face milk 40 ml

lightweight and fast absorbing

### Lychee

- extremely moisturizing & hydrating with lychee extract

### **Green Tea**

- mattifying & moisturi