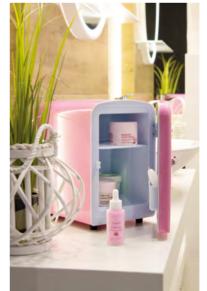

## Cosmetics fridge

185mm x 280mm x 250mm

possibility of using car and mains power supply

for storing cosmetics
– especially the ones
that show better
action when cooled

flûff Cosmetics Fridge

trendy beauty gadget