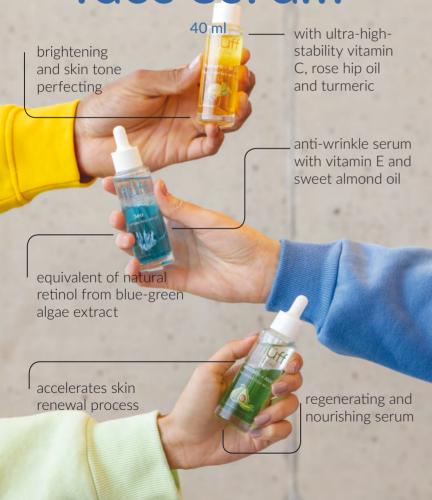

shorea (illipe) butter based























150 ml



contains floral oils: jasmine, peony, lavender, elderberry, rose.

Thick and nourishing

floff

Superfield

Superf

- rich formula with actives & intense action

with regenerating moon dust

regenerates and calms down skin at night









# H<sub>2</sub>O jelly 150 ml

Kudzu & orange flower antioxidant

Cucumber & green tea extract detoxifying

Coconut water & raspberry extract nourishing











## Aqua lotion 300 ml



deep moisturizing body lotion

gets absorbed instantly



# Shaving mousse & foam

200 ml 150 ml























# Facial cleansing mousse 50 ml





























### Face toners

100 ml

unique milky formula

spray bottle - no cotton pads needed (less waste)





# Two-phase face serum













## Watermelon day care gel









# 32

# Energizing day creamMorning Cappuccino









# SPF 30 milky makeup base



## Face milk 40 ml

lightweight and fast absorbing

### Lychee

- extremely moisturizing & hydrating with lychee extract

### **Green Tea**

- mattifying & moisturizing with Asebiol™ and Evermat™

### Raspberry

 brightening & regenerating with rice proteins

### **Blueberry**

- moisturizing & soothing with blueberry extract

### Ginseng

- antioxidant with Fision® WrinkleFix

### universal moisturizer:

under makeup, as serum, on top of serum, as day cream, as night cream

# Fluffy eye cream 15 ml

visible change after 7 days

with green caviar extract, passion fruit oil and Persian silk extract

reduces dark circles and improves skin upper eyelid elastici