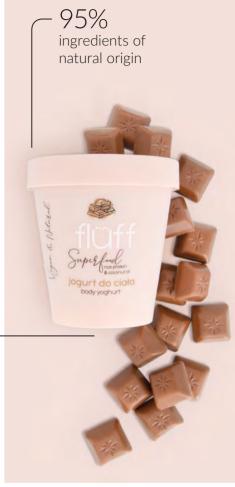

skin friendly

Mild preservative approved for use in natural cosmetics by EcoCert

## flüff Superfood

Following the Superfood concept we've developed body and face care products filled with unprocessed or low-processed natural ingredients which feed the skin with precious vitamins minerals and antioxidants essential to maintain the healthy and youthful look of our skin!

Savour our new Superfood Cosmetics with Superfood ingredients such as:

## Superfood cosmetics



## Fluff products are



ALLERGEN FREE



SLS/SLES FREE



MINERAL OIL FREE



PARABEN FREE



MICRO PLASTIC FREE



PHTHALATE FREE



PEG FREE









# Hand sorbet



















Body cream

150 ml

3 available types:

- nourishing,
- moisturizing,
- anti-cellulite

shea and shorea (illipe) butter based























150 ml



contains floral oils: jasmine, peony, lavender, elderberry, rose.

Thick and nourishing

floff

Superfield

Superf

- rich formula with actives & intense action

with regenerating moon dust

regenerates and calms down skin at night









# H<sub>2</sub>O jelly 150 ml

Kudzu & orange flower antioxidant

Cucumber & green tea extract detoxifying

Coconut water & raspberry extract nourishing











## Aqua lotion 300 ml



deep moisturizing body lotion

gets absorbed instantly



# Shaving mousse & foam

200 ml 150 ml























# Facial cleansing mousse 50 ml





























### Face toners

100 ml

unique milky formula

spray bottle - no cotton pads needed (less waste)





# Two-phase face serum













## Watermelon day care gel