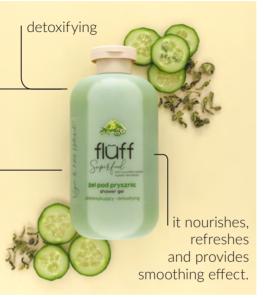

## Shower gel

500 ml

mild cleansing ingredients – no skin irritation or dryness

with sorbitol, panthenol and glycerin

moisturizes, cleanses and cares for skin

brightens, firms and stimulates skin renewal process

revitalizes the skin, refreshes and offers anti-cellulite properties 3