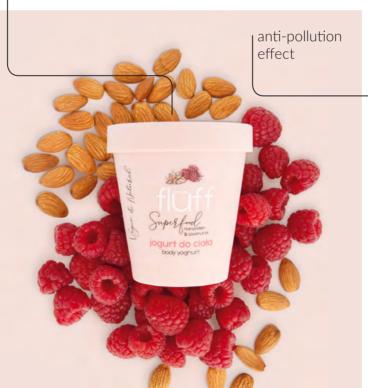

e skin friendly

Mild preservative approved for use in natural cosmetics by EcoCert

## flüff Superfood

Following the Superfood concept we've developed body and face care products filled with unprocessed or low-processed natural ingredients which feed the skin with precious vitamins minerals and antioxidants essential to maintain the healthy and youthful look of our skin!

Savour our new Superfood Cosmetics with Superfood ingredients such as:

## Superfood cosmetics



## Fluff products are



ALLERGEN FREE



SLS/SLES FREE



MINERAL OIL FREE



PARABEN FREE



MICRO PLASTIC FREE



PHTHALATE FREE



PEG FREE









# Hand sorbet



















Body cream

150 ml

3 available types:

- nourishing,
- moisturizing,
- anti-cellulite

shea and shorea (illipe) butter based























150 ml



contains floral oils: jasmine, peony, lavender, elderberry, rose.

Thick and nourishing

floff

Superfield

Superf

- rich formula with actives & intense action

with regenerating moon dust

regenerates and calms down skin at night









# H<sub>2</sub>O jelly 150 ml

Kudzu & orange flower antioxidant

Cucumber & green tea extract detoxifying

Coconut water & raspberry extract nourishing











## Aqua lotion 300 ml



deep moisturizing body lotion

gets absorbed instantly



# Shaving mousse & foam

200 ml 150 ml























# Facial cleansing mousse 50 ml





























### Face toners

100 ml

unique milky formula

spray bottle - no cotton pads needed (less waste)





# Two-phase face serum













## Watermelon day care gel