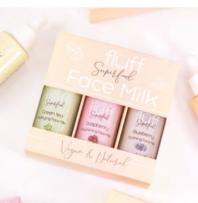

## Face milk 40 ml

lightweight and fast absorbing

### Lychee

- extremely moisturizing & hydrating with lychee extract

### **Green Tea**

- mattifying & moisturizing with Asebiol™ and Evermat™

### Raspberry

 brightening & regenerating with rice proteins

### **Blueberry**

- moisturizing & soothing with blueberry extract

### Ginseng

- antioxidant with Fision® WrinkleFix