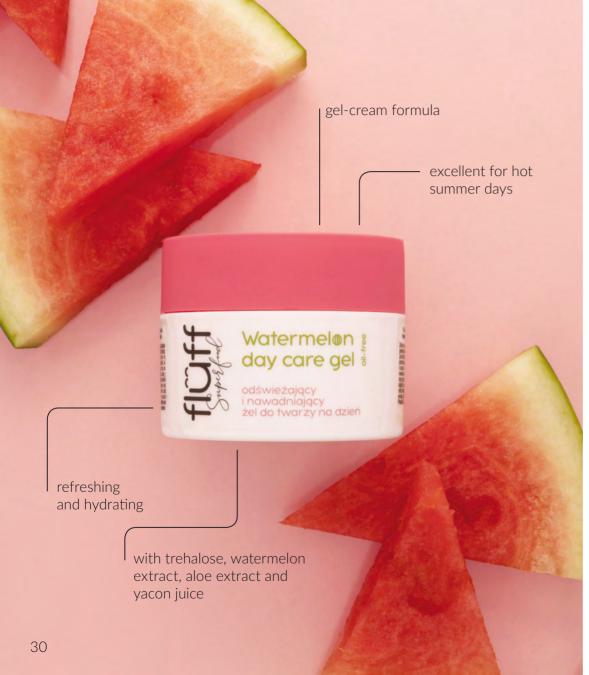

llipe) butter based























150 ml



contains floral oils: jasmine, peony, lavender, elderberry, rose.

Thick and nourishing

floff

Superfield

Superf

- rich formula with actives & intense action

with regenerating moon dust

regenerates and calms down skin at night









# H<sub>2</sub>O jelly 150 ml

Kudzu & orange flower antioxidant

Cucumber & green tea extract detoxifying

Coconut water & raspberry extract nourishing











## Aqua lotion 300 ml



deep moisturizing body lotion

gets absorbed instantly



# Shaving mousse & foam

200 ml 150 ml























# Facial cleansing mousse 50 ml





























### Face toners

100 ml

unique milky formula

spray bottle - no cotton pads needed (less waste)





# Two-phase face serum













## Watermelon day care gel









# 32

# Energizing day creamMorning Cappuccino









# SPF 30 milky makeup base



## Face milk 40 ml

lightweight and fast absorbing

### Lychee

- extremely moisturizing & hydrating with lychee extract

### **Green Tea**

- mattifying & moisturizing with Asebiol™ and Evermat™

### Raspberry

 brightening & regenerating with rice proteins

### **Blueberry**

- moisturizing & soothing with blueberry extract

### Ginseng

- antioxidant with Fision® WrinkleFix

### universal moisturizer:

under makeup, as serum, on top of serum, as day cream, as night cream

# Fluffy eye cream 15 ml

visible change after 7 days

with green caviar extract, passion fruit oil and Persian silk extract

reduces dark circles and improves skin upper eyelid elasticity lifting