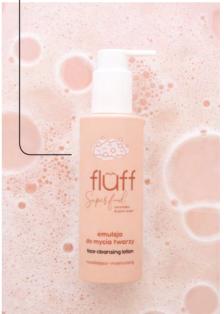

# Hand sorbet



















Body cream

150 ml

3 available types:

- nourishing,
- moisturizing,
- anti-cellulite

shea and shorea (illipe) butter based























150 ml



contains floral oils: jasmine, peony, lavender, elderberry, rose.

Thick and nourishing

floff

Superfield

Superf

- rich formula with actives & intense action

with regenerating moon dust

regenerates and calms down skin at night









# H<sub>2</sub>O jelly 150 ml

Kudzu & orange flower antioxidant

Cucumber & green tea extract detoxifying

Coconut water & raspberry extract nourishing











## Aqua lotion 300 ml



deep moisturizing body lotion

gets absorbed instantly



# Shaving mousse & foam

200 ml 150 ml























# Facial cleansing mousse 50 ml





























### Face toners

100 ml

unique milky formula

spray bottle - no cotton pads needed (less waste)





# Two-phase face serum













## Watermelon day care gel









# 32

# Energizing day creamMorning Cappuccino









# SPF 30 milky makeup base



## Face milk 40 ml

lightweight and fast absorbing

### Lychee

- extremely moisturizing & hydrating with lychee extract

### **Green Tea**

- mattifying & moisturizing with Asebiol™ and Evermat™

### Raspberry

 brightening & regenerating with rice proteins

### **Blueberry**

- moisturizing & soothing with blueberry extract

### Ginseng

- antioxidant with Fision® WrinkleFix

### universal moisturizer:

under makeup, as serum, on top of serum, as day cream, as night cream

# Fluffy eye cream 15 ml

visible change after 7 days