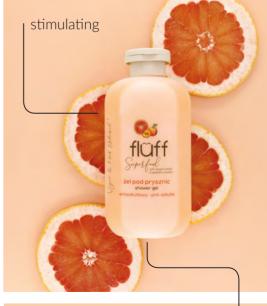

## Shower gel

500 ml

mild cleansing ingredients – no skin irritation or dryness

with sorbitol, panthenol and glycerin

moisturizes, cleanses and cares for skin

brightens, firms and stimulates skin renewal process

revitalizes the skin, refreshes and offers anti-cellulite properties 3