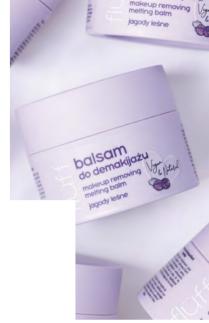

| Makeup remover balm              | 23 |
|----------------------------------|----|
| Facial cleansing mousse          | 24 |
| Glow up face scrub               | 25 |
| Face & lip scrub                 | 26 |
| Face cleansing lotion            | 27 |
| Face toners                      | 28 |
| Two-phase face serum             | 29 |
| Watermelon day care gel          | 30 |
| Extremely moisturizing day cream | 31 |
| Day cream – Morning Cappuccino   | 32 |
| Good night cream – Moonmilk      | 33 |
| SPF 50 face cream                | 34 |
| SPF 30 milky makeup base         | 35 |
| Face milk                        | 36 |
| Fluffy eye cream                 | 37 |
| BATH                             | 38 |
| Shower gel                       | 39 |
| ACCESSORIES                      | 40 |
| Face rollers & GuaSha            | 41 |
| Cosmetics fridge                 | 42 |