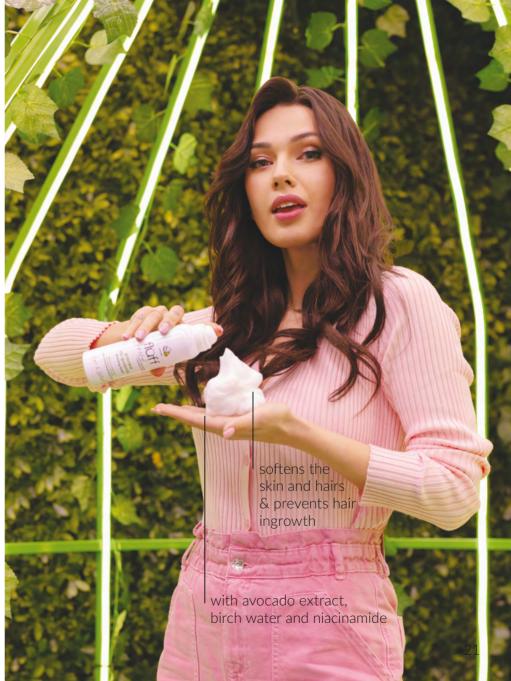

PARABEN FREE



MICRO PLASTIC FREE



PHTHALATE FREE



PEG FREE









# Hand sorbet



















Body cream

150 ml

3 available types:

- nourishing,
- moisturizing,
- anti-cellulite

shea and shorea (illipe) butter based























150 ml



contains floral oils: jasmine, peony, lavender, elderberry, rose.

Thick and nourishing

floff

Superfield

Superf

- rich formula with actives & intense action

with regenerating moon dust

regenerates and calms down skin at night









# H<sub>2</sub>O jelly 150 ml

Kudzu & orange flower antioxidant

Cucumber & green tea extract detoxifying

Coconut water & raspberry extract nourishing











## Aqua lotion 300 ml



deep moisturizing body lotion

gets absorbed instantly



# Shaving mousse & foam

200 ml 150 ml























# Facial cleansing mousse 50 ml





























### Face toners

100 ml

unique milky formula

spray bottle - no cotton pads needed (less waste)





# Two-phase face serum













## Watermelon day care gel









# 32

# Energizing day creamMorning Cappuccino









# SPF 30 milky makeup base



## Face milk 40 ml

lightweight and fast absorbing

### Lychee

- extremely moisturizing & hydrating with lychee extract

### **Green Tea**

- mattifying & moisturizing with Asebiol™ and Evermat™

### Raspberry

 brightening & regenerating with rice proteins

### **Blueberry**

- moisturizing & soothing with blueberry extract

### Ginseng

- antioxidant with Fision® WrinkleFix

### universal moisturizer:

under makeup, as serum, on top of serum, as day cr