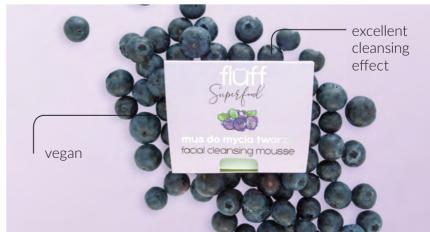

PEG FREE









# Hand sorbet



















Body cream

150 ml

3 available types:

- nourishing,
- moisturizing,
- anti-cellulite

shea and shorea (illipe) butter based























150 ml



contains floral oils: jasmine, peony, lavender, elderberry, rose.

Thick and nourishing

floff

Superfield

Superf

- rich formula with actives & intense action

with regenerating moon dust

regenerates and calms down skin at night









# H<sub>2</sub>O jelly 150 ml

Kudzu & orange flower antioxidant

Cucumber & green tea extract detoxifying

Coconut water & raspberry extract nourishing











## Aqua lotion 300 ml



deep moisturizing body lotion

gets absorbed instantly



# Shaving mousse & foam

200 ml 150 ml























# Facial cleansing mousse 50 ml





























### Face toners

100 ml

unique milky formula

spray bottle - no cotton pads needed (less waste)





# Two-phase face serum













## Watermelon day care gel









# 32

# Energizing day creamMorning Cappuccino









# SPF 30 milky makeup base



## Face milk 40 ml

lightweight and fast absorbing

### Lychee

- extremely moisturizing & hydrating with lychee extract

### **Green Tea**

- mattifying & moisturizing with Asebiol™ and Evermat™

### Raspberry

 brightening & regenerating with rice proteins

### **Blueberry**

- moisturizing & soothing with blueberry extract

### Ginseng

- antioxidant with Fision® WrinkleFix

### universal moisturizer:

under makeup, as serum, on top of serum, as day cream, as night cream

# Fluffy eye cream 15 ml

visible chan