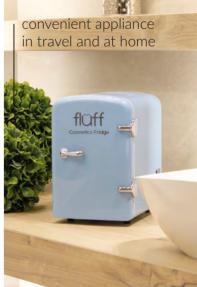

## Cosmetics fridge

185mm x 280mm x 250mm

possibility of using car and mains power supply

for storing cosmetics
– especially the ones
that show better
action when cooled

flûff Cosmetics Fridge

trendy beauty gadget

suitable

too

for cooling

beverages