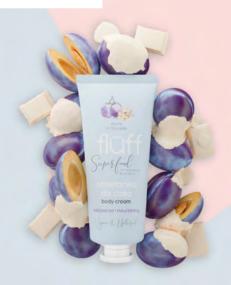

# Hand sorbet

Body cream

150 ml

3 available types:

- nourishing,
- moisturizing,
- anti-cellulite

shea and shorea (illipe) butter based

150 ml

contains floral oils: jasmine, peony, lavender, elderberry, rose.