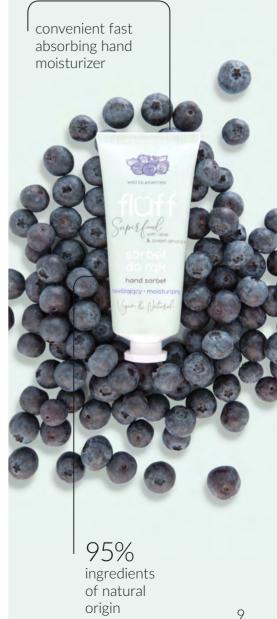

# Hand sorbet

Body cream

150 ml

3 available types:

- nourishing,
- moisturizing,
- anti-cellulite

shea and shorea (illipe) butter based

150 ml

contains floral oils: jasmine, peony, lavender, elderberry, rose.