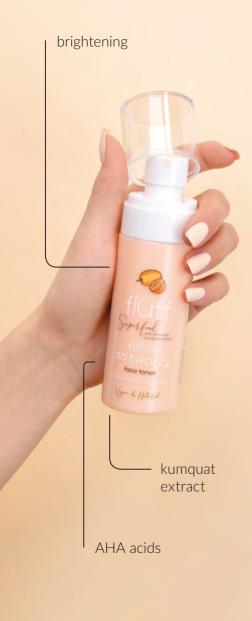

### Face toners

100 ml

unique milky formula

spray bottle - no cotton pads needed (less waste)