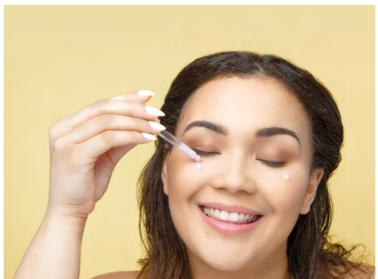

# Fluffy eye cream 15 ml

visible change after 7 days

with green caviar extract, passion fruit oil and Persian silk extract

reduces dark circles and improves skin upper eyelid elasticity lifting effect Syntfood puszysty krem pod oczy perfume-free convenient. packaging eye contour correction and crow's feet reduction with Beautifeye ™ 37