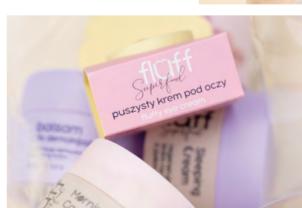

# Fluffy eye cream 15 ml

visible change after 7 days

with green caviar extract, passion fruit oil and Persian silk extract

reduces dark circles and improves skin upper eyelid elasticity lifting effect Syntfood puszysty krem pod oczy perfume-free convenient. packaging eye contour correction and crow's feet reduction with Beautifeye ™ 37