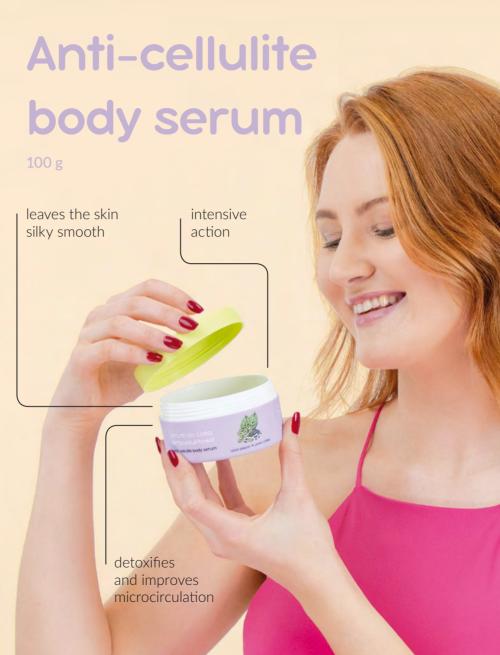

# Hand sorbet

Body cream

150 ml

3 available types:

- nourishing,
- moisturizing,
- anti-cellulite

shea and shorea (illipe) butter based

150 ml

contains floral oils: jasmine, peony, lavender, elderberry, rose.

revitalizes the skin, refreshes and offers anti-cellulite properties 3