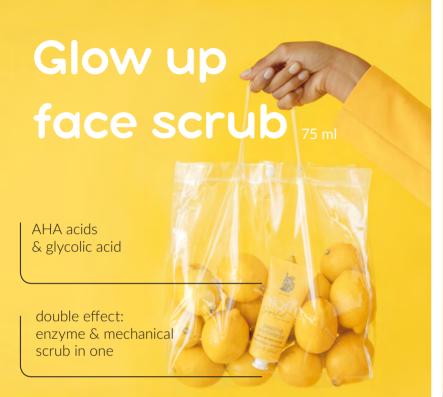

EG FREE









# Hand sorbet



















Body cream

150 ml

3 available types:

- nourishing,
- moisturizing,
- anti-cellulite

shea and shorea (illipe) butter based























150 ml



contains floral oils: jasmine, peony, lavender, elderberry, rose.

Thick and nourishing

floff

Superfield

Superf

- rich formula with actives & intense action

with regenerating moon dust

regenerates and calms down skin at night









# H<sub>2</sub>O jelly 150 ml

Kudzu & orange flower antioxidant

Cucumber & green tea extract detoxifying

Coconut water & raspberry extract nourishing











## Aqua lotion 300 ml



deep moisturizing body lotion

gets absorbed instantly



# Shaving mousse & foam

200 ml 150 ml























# Facial cleansing mousse 50 ml





























### Face toners

100 ml

unique milky formula

spray bottle - no cotton pads needed (less waste)





# Two-phase face serum













## Watermelon day care gel









# 32

# Energizing day creamMorning Cappuccino









# SPF 30 milky makeup base



## Face milk 40 ml

lightweight and fast absorbing

### Lychee

- extremely moisturizing & hydrating with lychee extract

### **Green Tea**

- mattifying & moisturizing with Asebiol™ and Evermat™

### Raspberry

 brightening & regenerating with rice proteins

### **Blueberry**

- moisturizing & soothing with blueberry extract

### Ginseng

- antioxidant with Fision® WrinkleFix

### universal moisturizer:

under makeup, as serum, on top of serum, as day cream, as night cream

# Fluffy eye cream 15 ml

visible change