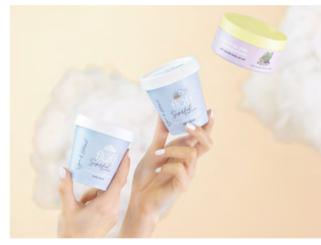

# Hand sorbet

Body cream

150 ml

3 available types:

- nourishing,
- moisturizing,
- anti-cellulite

shea and shorea (illipe) butter based

150 ml

contains floral oils: jasmine, peony, lavender, elderberry, rose.