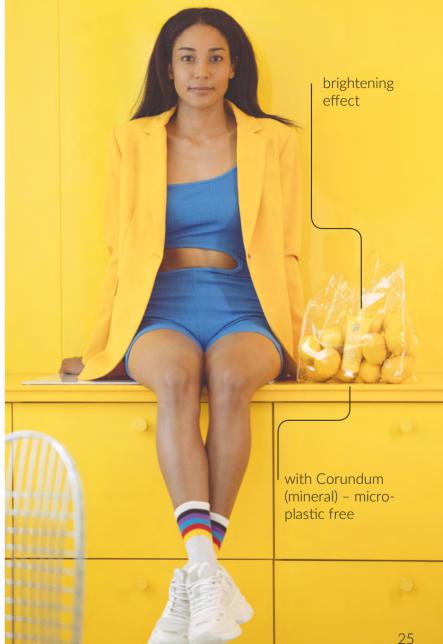

E









# Hand sorbet



















Body cream

150 ml

3 available types:

- nourishing,
- moisturizing,
- anti-cellulite

shea and shorea (illipe) butter based























150 ml



contains floral oils: jasmine, peony, lavender, elderberry, rose.

Thick and nourishing

floff

Superfield

Superf

- rich formula with actives & intense action

with regenerating moon dust

regenerates and calms down skin at night









# H<sub>2</sub>O jelly 150 ml

Kudzu & orange flower antioxidant

Cucumber & green tea extract detoxifying

Coconut water & raspberry extract nourishing











## Aqua lotion 300 ml



deep moisturizing body lotion

gets absorbed instantly



# Shaving mousse & foam

200 ml 150 ml























# Facial cleansing mousse 50 ml





























### Face toners

100 ml

unique milky formula

spray bottle - no cotton pads needed (less waste)





# Two-phase face serum













## Watermelon day care gel









# 32

# Energizing day creamMorning Cappuccino









# SPF 30 milky makeup base



## Face milk 40 ml

lightweight and fast absorbing

### Lychee

- extremely moisturizing & hydrating with lychee extract

### **Green Tea**

- mattifying & moisturizing with Asebiol™ and Evermat™

### Raspberry

 brightening & regenerating with rice proteins

### **Blueberry**

- moisturizing & soothing with blueberry extract

### Ginseng

- antioxidant with Fision® WrinkleFix

### universal moisturizer:

under makeup, as serum, on top of serum, as day cream, as night cream

# Fluffy eye cream 15 ml

visible change after