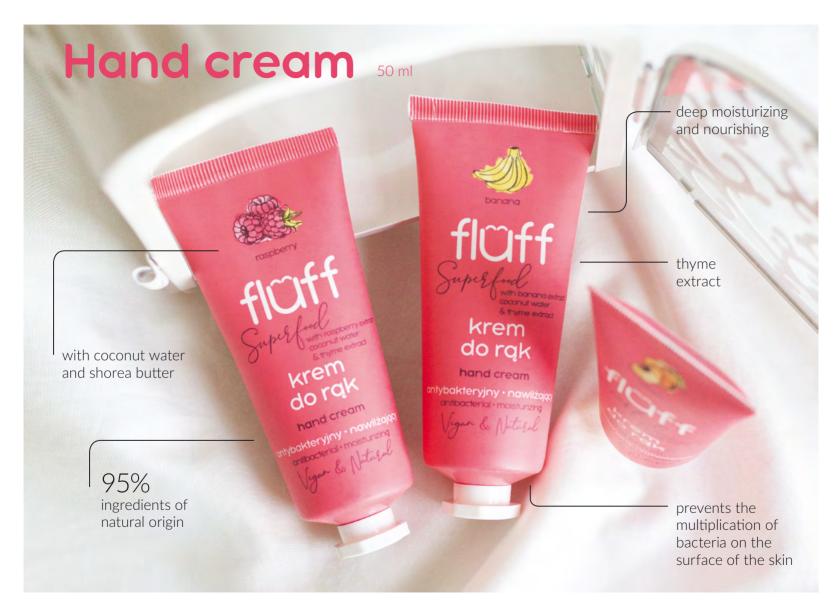

est skin care nutrients

### Cruelty Free

Fluff loves animalsour products are not tested on animals

### Ilighest Quality

Assured by GMP ISO 22716 certificate

### Gensitive skin friendly

Mild preservative approved for use in natural cosmetics by EcoCert

## flüff Superfood

Following the Superfood concept we've developed body and face care products filled with unprocessed or low-processed natural ingredients which feed the skin with precious vitamins minerals and antioxidants essential to maintain the healthy and youthful look of our skin!

Savour our new Superfood Cosmetics with Superfood ingredients such as:

## Superfood cosmetics



## Fluff products are



ALLERGEN FREE



SLS/SLES FREE



MINERAL OIL FREE



PARABEN FREE



MICRO PLASTIC FREE



PHTHALATE FREE



PEG FREE









# Hand sorbet



















Body cream

150 ml

3 available types:

- nourishing,
- moisturizing,
- anti-cellulite

shea and shorea (illipe) butter based























150 ml



contains floral oils: jasmine, peony, lavender, elderberry, rose.

Thick and nourishing

floff

Superfield

Superf

- rich formula with actives & intense action

with regenerating moon dust

regenerates and calms down skin at night









# H<sub>2</sub>O jelly 150 ml

Kudzu & orange flower antioxidant

Cucumber & green tea extract detoxifying

Coconut water & raspberry extract nourishing











## Aqua lotion 300 ml



deep moisturizing body lotion

gets absorbed instantly



# Shaving mousse & foam

200 ml 150 ml























# Facial cleansing mousse 50 ml