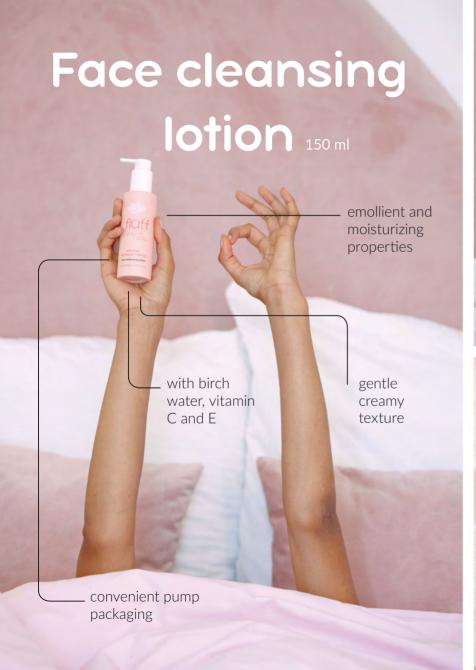

# Hand sorbet



















Body cream

150 ml

3 available types:

- nourishing,
- moisturizing,
- anti-cellulite

shea and shorea (illipe) butter based























150 ml



contains floral oils: jasmine, peony, lavender, elderberry, rose.

Thick and nourishing

floff

Superfield

Superf

- rich formula with actives & intense action

with regenerating moon dust

regenerates and calms down skin at night









# H<sub>2</sub>O jelly 150 ml

Kudzu & orange flower antioxidant

Cucumber & green tea extract detoxifying

Coconut water & raspberry extract nourishing











## Aqua lotion 300 ml



deep moisturizing body lotion

gets absorbed instantly



# Shaving mousse & foam

200 ml 150 ml























# Facial cleansing mousse 50 ml





























### Face toners

100 ml

unique milky formula

spray bottle - no cotton pads needed (less waste)





# Two-phase face serum













## Watermelon day care gel









# 32

# Energizing day creamMorning Cappuccino









# SPF 30 milky makeup base



## Face milk 40 ml

lightweight and fast absorbing

### Lychee

- extremely moisturizing & hydrating with lychee extract

### **Green Tea**

- mattifying & moisturizing with Asebiol™ and Evermat™

### Raspberry

 brightening & regenerating with rice proteins

### **Blueberry**

- moisturizing & soothing with blueberry extract

### Ginseng

- antioxidant with Fision® WrinkleFix

### universal moisturizer:

under makeup, as serum, on top of serum, as day cream, as night cream

# Fluffy eye cream 15 ml

visible change after 7 d