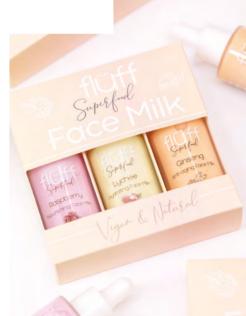

EE



MICRO PLASTIC FREE



PHTHALATE FREE



PEG FREE









# Hand sorbet



















Body cream

150 ml

3 available types:

- nourishing,
- moisturizing,
- anti-cellulite

shea and shorea (illipe) butter based























150 ml



contains floral oils: jasmine, peony, lavender, elderberry, rose.

Thick and nourishing

floff

Superfield

Superf

- rich formula with actives & intense action

with regenerating moon dust

regenerates and calms down skin at night









# H<sub>2</sub>O jelly 150 ml

Kudzu & orange flower antioxidant

Cucumber & green tea extract detoxifying

Coconut water & raspberry extract nourishing











## Aqua lotion 300 ml



deep moisturizing body lotion

gets absorbed instantly



# Shaving mousse & foam

200 ml 150 ml























# Facial cleansing mousse 50 ml





























### Face toners

100 ml

unique milky formula

spray bottle - no cotton pads needed (less waste)





# Two-phase face serum













## Watermelon day care gel









# 32

# Energizing day creamMorning Cappuccino









# SPF 30 milky makeup base



## Face milk 40 ml

lightweight and fast absorbing

### Lychee

- extremely moisturizing & hydrating with lychee extract

### **Green Tea**

- mattifying & moisturizing with Asebiol™ and Evermat™

### Raspberry

 brightening & regenerating with rice proteins

### **Blueberry**

- moisturizing & soothing with blueberry extract

### Ginseng

- antioxidant with Fision® WrinkleFix

### universal moisturizer:

under makeup, as serum, on top of serum, as day cream, as night