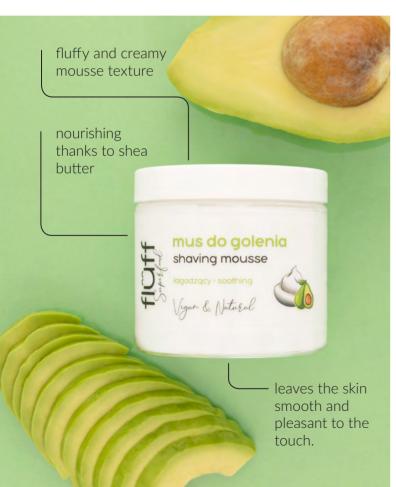

EE



PARABEN FREE



MICRO PLASTIC FREE



PHTHALATE FREE



PEG FREE









# Hand sorbet



















Body cream

150 ml

3 available types:

- nourishing,
- moisturizing,
- anti-cellulite

shea and shorea (illipe) butter based























150 ml



contains floral oils: jasmine, peony, lavender, elderberry, rose.

Thick and nourishing

floff

Superfield

Superf

- rich formula with actives & intense action

with regenerating moon dust

regenerates and calms down skin at night









# H<sub>2</sub>O jelly 150 ml

Kudzu & orange flower antioxidant

Cucumber & green tea extract detoxifying

Coconut water & raspberry extract nourishing











## Aqua lotion 300 ml



deep moisturizing body lotion

gets absorbed instantly



# Shaving mousse & foam

200 ml 150 ml























# Facial cleansing mousse 50 ml





























### Face toners

100 ml

unique milky formula

spray bottle - no cotton pads needed (less waste)





# Two-phase face serum













## Watermelon day care gel









# 32

# Energizing day creamMorning Cappuccino









# SPF 30 milky makeup base



## Face milk 40 ml

lightweight and fast absorbing

### Lychee

- extremely moisturizing & hydrating with lychee extract

### **Green Tea**

- mattifying & moisturizing with Asebiol™ and Evermat™

### Raspberry

 brightening & regenerating with rice proteins

### **Blueberry**

- moisturizing & soothing with blueberry extract

### Ginseng

- antioxidant with Fision® WrinkleFix

### universal moisturizer:

under makeup, as serum, on top of serum, as day