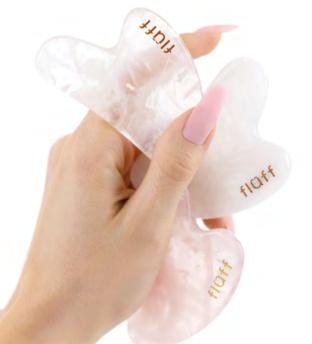

nt with Fision® WrinkleFix

### universal moisturizer:

under makeup, as serum, on top of serum, as day cream, as night cream

# Fluffy eye cream 15 ml

visible change after 7 days

with green caviar extract, passion fruit oil and Persian silk extract

reduces dark circles and improves skin upper eyelid elasticity lifting effect Syntfood puszysty krem pod oczy perfume-free convenient. packaging eye contour correction and crow's feet reduction with Beautifeye ™ 37









## Shower gel

500 ml

mild cleansing ingredients – no skin irritation or dryness

with sorbitol, panthenol and glycerin

moisturizes, cleanses and cares for skin



brightens, firms and stimulates skin renewal process









revitalizes the skin, refreshes and offers anti-cellulite properties 3







### Accessories







### Face rollers & Gua Sha



## Cosmetics fridge

185mm x 280mm x 250mm

possibility of using car and mains power supply

for storing cosmetics
– especially the ones
that show better
action when cooled

flûff Cosmetics Fridge

trendy beauty gadget

suitable

too

for cooling

beverages















### FOLLOW US ON

- Fluff Skin Superfood Poland
  / Fluff Skin Superfood
- fluff\_skin\_superfood\_pl / fluff\_skin\_superfood

- (33) 821 92 15
- ≥ biuro@fluff.com.pl
- ul. Ziołowa 29, 43-365 Wilkowice, Poland