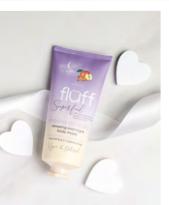

Thick and nourishing

floff

Superfield

Superf

- rich formula with actives & intense action

with regenerating moon dust

regenerates and calms down skin at night