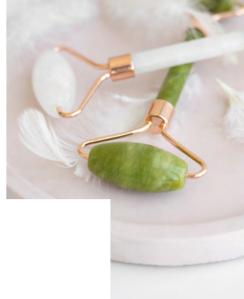

inseng

- antioxidant with Fision® WrinkleFix

### universal moisturizer:

under makeup, as serum, on top of serum, as day cream, as night cream

# Fluffy eye cream 15 ml

visible change after 7 days

with green caviar extract, passion fruit oil and Persian silk extract

reduces dark circles and improves skin upper eyelid elasticity lifting effect Syntfood puszysty krem pod oczy perfume-free convenient. packaging eye contour correction and crow's feet reduction with Beautifeye ™ 37









## Shower gel

500 ml

mild cleansing ingredients – no skin irritation or dryness

with sorbitol, panthenol and glycerin

moisturizes, cleanses and cares for skin



brightens, firms and stimulates skin renewal process









revitalizes the skin, refreshes and offers anti-cellulite properties 3







### Accessories







### Face rollers & Gua Sha



## Cosmetics fridge

185mm x 280mm x 250mm

possibility of using car and mains power supply

for storing cosmetics
– especially the ones
that show better
action when cooled

flûff Cosmetics Fridge

trendy beauty gadget

suitable

too

for cooling

beverages















### FOLLOW US ON

- Fluff Skin Superfood Poland
  / Fluff Skin Superfood
- fluff\_skin\_superfood\_pl / fluff\_skin\_superfood

- (33) 821 92 15
- ≥ biuro@fluff.com.pl
- ul. Ziołowa 29, 43-365 Wilkowice, Poland