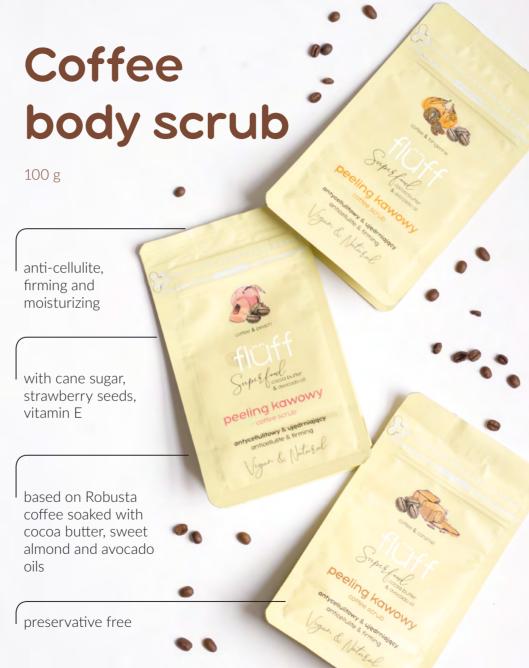

Cruelty Free

Fluff loves animalsour products are not tested on animals

### Ilighest Quality

Assured by GMP ISO 22716 certificate

### Gensitive skin friendly

Mild preservative approved for use in natural cosmetics by EcoCert

## flüff Superfood

Following the Superfood concept we've developed body and face care products filled with unprocessed or low-processed natural ingredients which feed the skin with precious vitamins minerals and antioxidants essential to maintain the healthy and youthful look of our skin!

Savour our new Superfood Cosmetics with Superfood ingredients such as:

## Superfood cosmetics



## Fluff products are



ALLERGEN FREE



SLS/SLES FREE



MINERAL OIL FREE



PARABEN FREE



MICRO PLASTIC FREE



PHTHALATE FREE



PEG FREE









# Hand sorbet



















Body cream

150 ml

3 available types:

- nourishing,
- moisturizing,
- anti-cellulite

shea and shorea (illipe) butter based























150 ml



contains floral oils: jasmine, peony, lavender, elderberry, rose.

Thick and nourishing

floff

Superfield

Superf

- rich formula with actives & intense action

with regenerating moon dust

regenerates and calms down skin at night









# H<sub>2</sub>O jelly 150 ml

Kudzu & orange flower antioxidant

Cucumber & green tea extract detoxifying

Coconut water & raspberry extract nourishing











## Aqua lotion 300 ml



deep moisturizing body lotion

gets absorbed instantly



# Shaving mousse & foam

200 ml 150 ml























# Facial cleansing mousse 50 ml





























### Face toners

100 ml