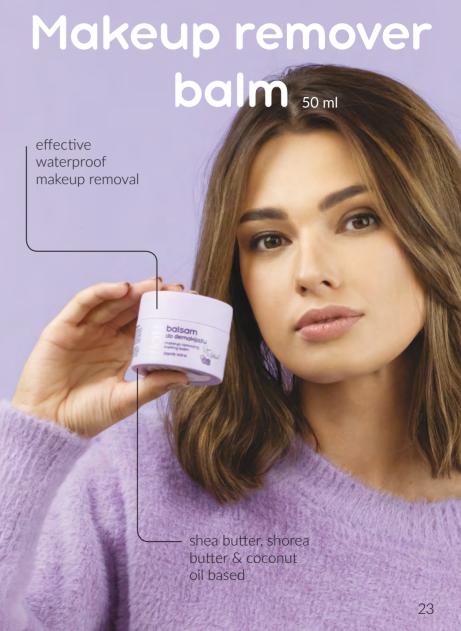

| Makeup remover balm              | 23 |
|----------------------------------|----|
| Facial cleansing mousse          | 24 |
| Glow up face scrub               | 25 |
| Face & lip scrub                 | 26 |
| Face cleansing lotion            | 27 |
| Face toners                      | 28 |
| Two-phase face serum             | 29 |
| Watermelon day care gel          | 30 |
| Extremely moisturizing day cream | 31 |
| Day cream – Morning Cappuccino   | 32 |
| Good night cream – Moonmilk      | 33 |
| SPF 50 face cream                | 34 |
| SPF 30 milky makeup base         | 35 |
| Face milk                        | 36 |
| Fluffy eye cream                 | 37 |
| BATH                             | 38 |
| Shower gel                       | 39 |
| ACCESSORIES                      | 40 |
| Face rollers & GuaSha            | 41 |
| Cosmetics fridge                 | 42 |