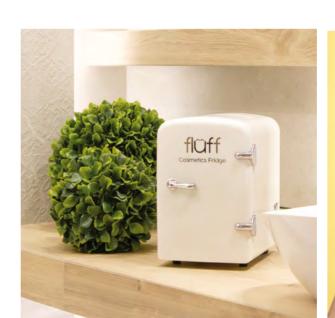

## Cosmetics fridge

185mm x 280mm x 250mm

possibility of using car and mains power supply

for storing cosmetics
– especially the ones
that show better
action when cooled

flûff Cosmetics Fridge

trendy beauty gadget

suitable

too

for cooling

beverages