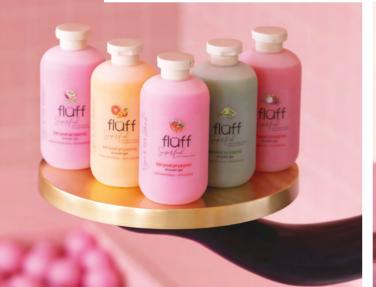

## Shower gel

500 ml

mild cleansing ingredients – no skin irritation or dryness

with sorbitol, panthenol and glycerin

moisturizes, cleanses and cares for skin

brightens, firms and stimulates skin renewal process

revitalizes the skin, refreshes and offers anti-cellulite properties 3