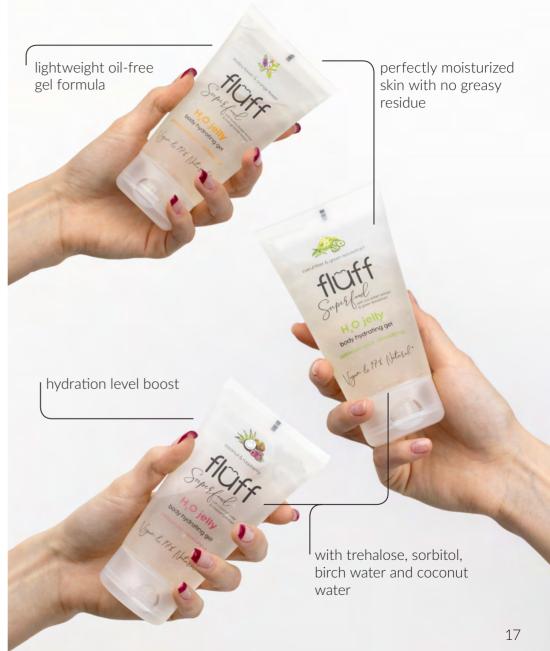

# H<sub>2</sub>O jelly 150 ml

Kudzu & orange flower antioxidant

Cucumber & green tea extract detoxifying

Coconut water & raspberry extract nourishing