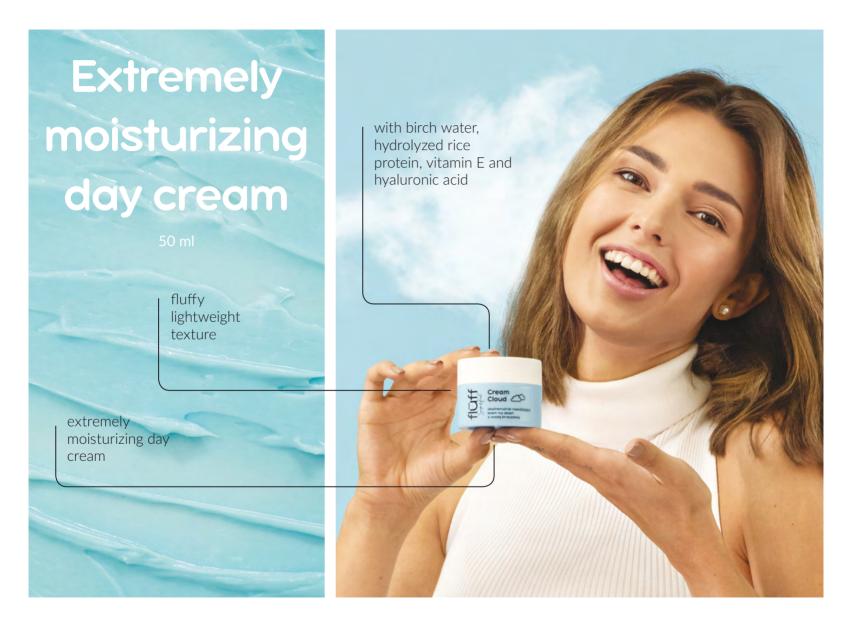

150 ml



contains floral oils: jasmine, peony, lavender, elderberry, rose.

Thick and nourishing

floff

Superfield

Superf

- rich formula with actives & intense action

with regenerating moon dust

regenerates and calms down skin at night









# H<sub>2</sub>O jelly 150 ml

Kudzu & orange flower antioxidant

Cucumber & green tea extract detoxifying

Coconut water & raspberry extract nourishing











## Aqua lotion 300 ml



deep moisturizing body lotion

gets absorbed instantly



# Shaving mousse & foam

200 ml 150 ml























# Facial cleansing mousse 50 ml





























### Face toners

100 ml

unique milky formula

spray bottle - no cotton pads needed (less waste)





# Two-phase face serum













## Watermelon day care gel









# 32

# Energizing day creamMorning Cappuccino









# SPF 30 milky makeup base



## Face milk 40 ml

lightweight and fast absorbing

### Lychee

- extremely moisturizing & hydrating with lychee extract

### **Green Tea**

- mattifying & moisturizing with Asebiol™ and Evermat™

### Raspberry

 brightening & regenerating with rice proteins

### **Blueberry**

- moisturizing & soothing with blueberry extract

### Ginseng

- antioxidant with Fision® WrinkleFix

### universal moisturizer:

under makeup, as serum, on top of serum, as day cream, as night cream

# Fluffy eye cream 15 ml

visible change after 7 days

with green caviar extract, passion fruit oil and Persian silk extract

reduces dark circles and improves skin upper eyelid elasticity lifting effect Syntfood puszysty krem pod