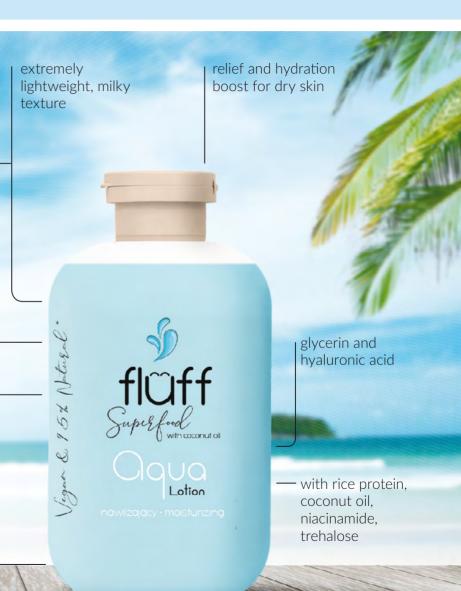

EN FREE



SLS/SLES FREE



MINERAL OIL FREE



PARABEN FREE



MICRO PLASTIC FREE



PHTHALATE FREE



PEG FREE









# Hand sorbet



















Body cream

150 ml

3 available types:

- nourishing,
- moisturizing,
- anti-cellulite

shea and shorea (illipe) butter based























150 ml



contains floral oils: jasmine, peony, lavender, elderberry, rose.

Thick and nourishing

floff

Superfield

Superf

- rich formula with actives & intense action

with regenerating moon dust

regenerates and calms down skin at night









# H<sub>2</sub>O jelly 150 ml

Kudzu & orange flower antioxidant

Cucumber & green tea extract detoxifying

Coconut water & raspberry extract nourishing











## Aqua lotion 300 ml



deep moisturizing body lotion

gets absorbed instantly



# Shaving mousse & foam

200 ml 150 ml























# Facial cleansing mousse 50 ml





























### Face toners

100 ml

unique milky formula

spray bottle - no cotton pads needed (less waste)





# Two-phase face serum













## Watermelon day care gel









# 32

# Energizing day creamMorning Cappuccino









# SPF 30 milky makeup base



## Face milk 40 ml

lightweight and fast absorbing

### Lychee

- extremely moisturizing & hydrating with lychee extract

### **Green Tea**

- mattifying & moisturizing with Asebiol™ and Evermat™

### Raspberry

 brightening & regenerating with rice proteins

### **Blueberry**

- moisturizing & soothing with blueberry extract

### Ginseng

- antioxidant with Fision® WrinkleFix

### universal moisturizer:

under