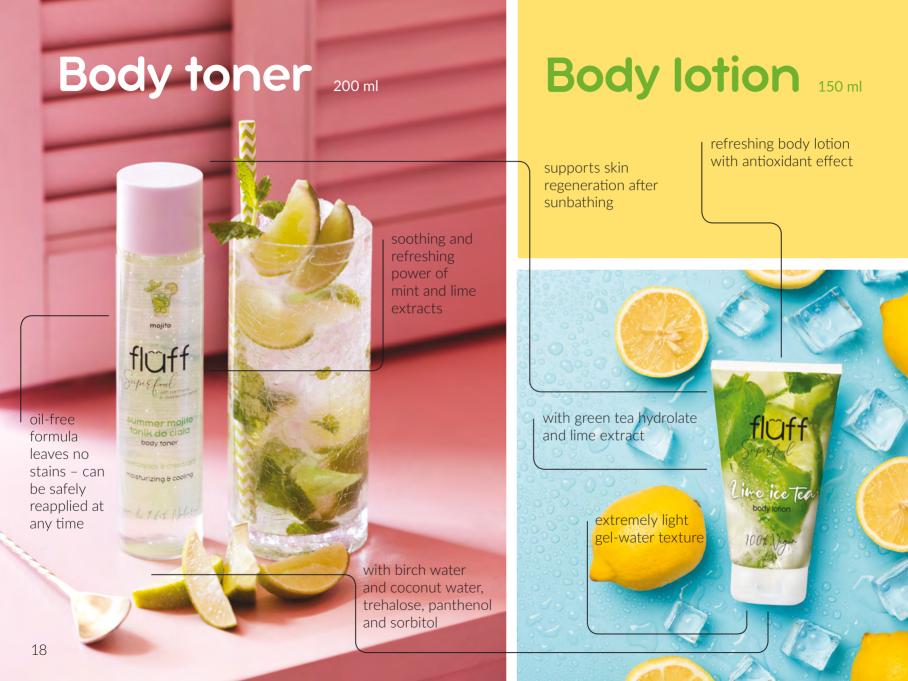

# H<sub>2</sub>O jelly 150 ml

Kudzu & orange flower antioxidant

Cucumber & green tea extract detoxifying

Coconut water & raspberry extract nourishing

## Aqua lotion 300 ml

deep moisturizing body lotion

gets absorbed instantly