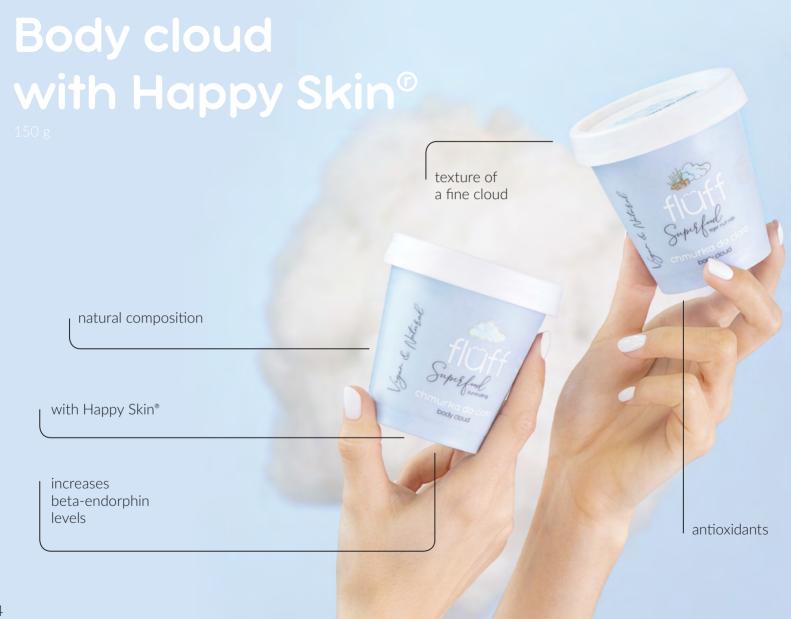

friendly

Mild preservative approved for use in natural cosmetics by EcoCert

## flüff Superfood

Following the Superfood concept we've developed body and face care products filled with unprocessed or low-processed natural ingredients which feed the skin with precious vitamins minerals and antioxidants essential to maintain the healthy and youthful look of our skin!

Savour our new Superfood Cosmetics with Superfood ingredients such as:

## Superfood cosmetics



## Fluff products are



ALLERGEN FREE



SLS/SLES FREE



MINERAL OIL FREE



PARABEN FREE



MICRO PLASTIC FREE



PHTHALATE FREE



PEG FREE









# Hand sorbet



















Body cream

150 ml

3 available types:

- nourishing,
- moisturizing,
- anti-cellulite

shea and shorea (illipe) butter based























150 ml



contains floral oils: jasmine, peony, lavender, elderberry, rose.

Thick and nourishing

floff

Superfield

Superf

- rich formula with actives & intense action

with regenerating moon dust

regenerates and calms down skin at night









# H<sub>2</sub>O jelly 150 ml

Kudzu & orange flower antioxidant

Cucumber & green tea extract detoxifying

Coconut water & raspberry extract nourishing











## Aqua lotion 300 ml



deep moisturizing body lotion

gets absorbed instantly



# Shaving mousse & foam

200 ml 150 ml























# Facial cleansing mousse 50 ml





























### Face toners

100 ml

unique milky formula

spray bottle - no cotton pads needed (less waste)





# Two-phase face serum













## Watermelon day care gel









#