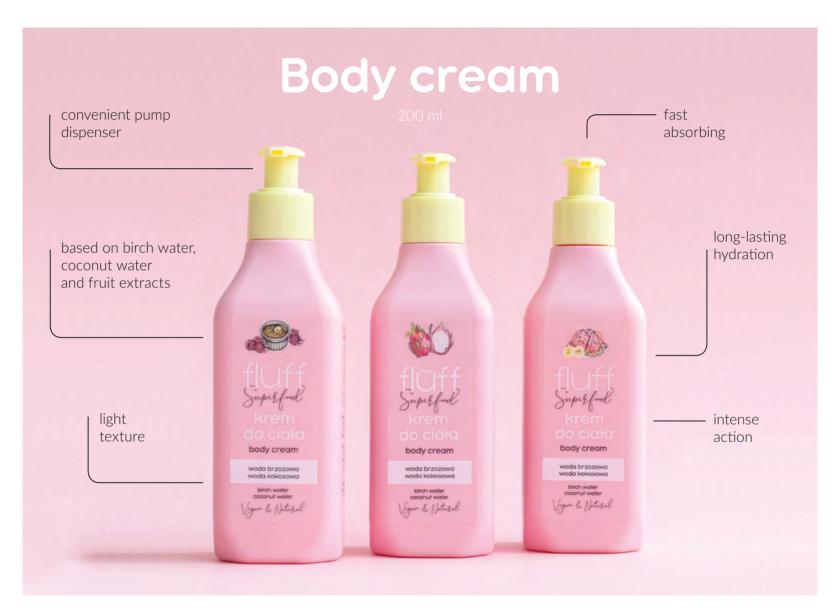

# Hand sorbet

Body cream

150 ml

3 available types:

- nourishing,
- moisturizing,
- anti-cellulite

shea and shorea (illipe) butter based

150 ml

contains floral oils: jasmine, peony, lavender, elderberry, rose.