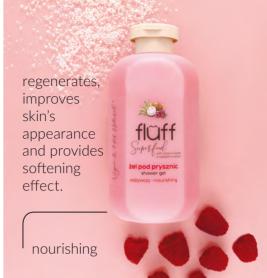

## Shower gel

500 ml

mild cleansing ingredients – no skin irritation or dryness

with sorbitol, panthenol and glycerin

moisturizes, cleanses and cares for skin

brightens, firms and stimulates skin renewal process

revitalizes the skin, refreshes and offers anti-cellulite properties 3