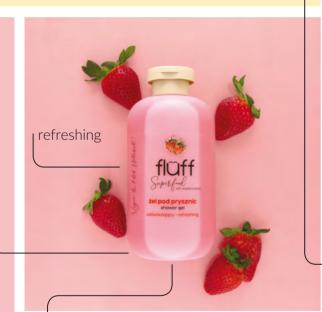

## Shower gel

500 ml

mild cleansing ingredients – no skin irritation or dryness

with sorbitol, panthenol and glycerin

moisturizes, cleanses and cares for skin

brightens, firms and stimulates skin renewal process

revitalizes the skin, refreshes and offers anti-cellulite properties 3