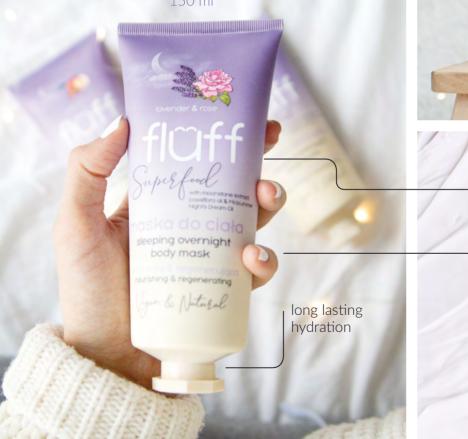

Thick and nourishing

floff

Superfield

Superf

- rich formula with actives & intense action

with regenerating moon dust

regenerates and calms down skin at night