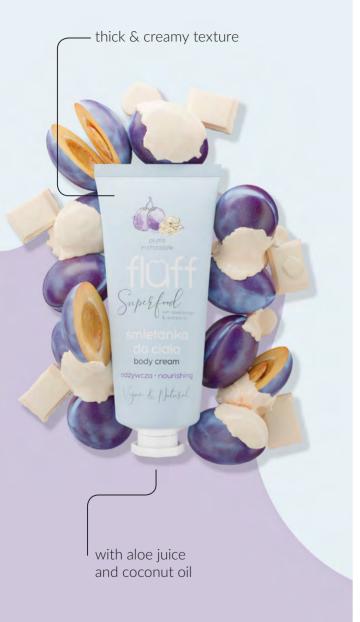

uelty Free

Fluff loves animalsour products are not tested on animals

### Ilighest Quality

Assured by GMP ISO 22716 certificate

### Gensitive skin friendly

Mild preservative approved for use in natural cosmetics by EcoCert

## flüff Superfood

Following the Superfood concept we've developed body and face care products filled with unprocessed or low-processed natural ingredients which feed the skin with precious vitamins minerals and antioxidants essential to maintain the healthy and youthful look of our skin!

Savour our new Superfood Cosmetics with Superfood ingredients such as:

## Superfood cosmetics



## Fluff products are



ALLERGEN FREE



SLS/SLES FREE



MINERAL OIL FREE



PARABEN FREE



MICRO PLASTIC FREE



PHTHALATE FREE



PEG FREE









# Hand sorbet



















Body cream

150 ml

3 available types:

- nourishing,
- moisturizing,
- anti-cellulite

shea and shorea (illipe) butter based























150 ml



contains floral oils: jasmine, peony, lavender, elderberry, rose.

Thick and nourishing

floff

Superfield

Superf

- rich formula with actives & intense action

with regenerating moon dust

regenerates and calms down skin at night









# H<sub>2</sub>O jelly 150 ml

Kudzu & orange flower antioxidant

Cucumber & green tea extract detoxifying

Coconut water & raspberry extract nourishing











## Aqua lotion 300 ml



deep moisturizing body lotion

gets absorbed instantly



# Shaving mousse & foam

200 ml 150 ml























# Facial cleansing mousse 50 ml





























### Face toners

100 ml

u