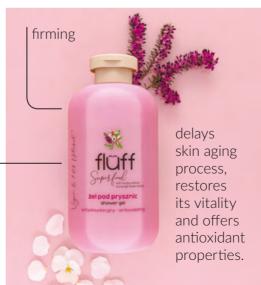

## Shower gel

500 ml

mild cleansing ingredients – no skin irritation or dryness

with sorbitol, panthenol and glycerin

moisturizes, cleanses and cares for skin

brightens, firms and stimulates skin renewal process

revitalizes the skin, refreshes and offers anti-cellulite properties 3