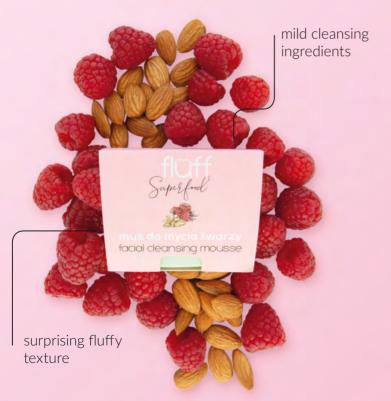

REE



PEG FREE









# Hand sorbet



















Body cream

150 ml

3 available types:

- nourishing,
- moisturizing,
- anti-cellulite

shea and shorea (illipe) butter based























150 ml



contains floral oils: jasmine, peony, lavender, elderberry, rose.

Thick and nourishing

floff

Superfield

Superf

- rich formula with actives & intense action

with regenerating moon dust

regenerates and calms down skin at night









# H<sub>2</sub>O jelly 150 ml

Kudzu & orange flower antioxidant

Cucumber & green tea extract detoxifying

Coconut water & raspberry extract nourishing











## Aqua lotion 300 ml



deep moisturizing body lotion

gets absorbed instantly



# Shaving mousse & foam

200 ml 150 ml























# Facial cleansing mousse 50 ml





























### Face toners

100 ml

unique milky formula

spray bottle - no cotton pads needed (less waste)





# Two-phase face serum













## Watermelon day care gel









# 32

# Energizing day creamMorning Cappuccino









# SPF 30 milky makeup base



## Face milk 40 ml

lightweight and fast absorbing

### Lychee

- extremely moisturizing & hydrating with lychee extract

### **Green Tea**

- mattifying & moisturizing with Asebiol™ and Evermat™

### Raspberry

 brightening & regenerating with rice proteins

### **Blueberry**

- moisturizing & soothing with blueberry extract

### Ginseng

- antioxidant with Fision® WrinkleFix

### universal moisturizer:

under makeup, as serum, on top of serum, as day cream, as night cream

# Fluffy eye cream 15 ml

visibl