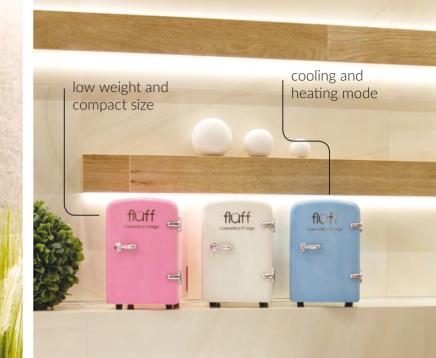

## Cosmetics fridge

185mm x 280mm x 250mm

possibility of using car and mains power supply

for storing cosmetics
– especially the ones
that show better
action when cooled

flûff Cosmetics Fridge

trendy beauty gadget

suitable

too

for cooling

beverages